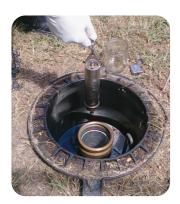

#### 1. ASSESSMENT

- Determines if you have a problem
- Identifies presence of water & microbes
- Creates treatment plan
- Determines if you have a problem
- Identifies presence of water & microbes
- Creates treatment plan

### 2. TANK CLEANING/ **WATER REMOVAL**

- · Biocide treatment stops bacteria growth and prevents new growth
- Removes water from tank floor
- Only water waste is removed, all clean fuel returned
- Confined space certified technicians remove hard particles and sediment
- Emergency filtration