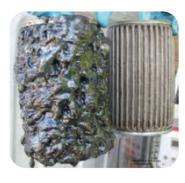

#### PROBLEMS:

- Clogged fuel filter & corroded injectors
- Costly downtime & cold weather vehicle freeze-up
- Reduced fuel economy
- Loss of vehicle power
- Tank pitting & corrosion
- Frequent re-gen cycles (more fuel used to clean DPF)

# **CAUSE:** Water creates a breeding ground for microbes (bacteria)

- Tank vents let in air, water and dust
- Manway covers not sealed allow water and dirt into fuel

### 2. TANK CLEANING/ **WATER REMOVAL**

- · Biocide treatment stops bacteria growth and prevents new growth
- Removes water from tank floor
- Only water waste is removed, all clean fuel returned
- Confined space certified technicians remove hard particles and sediment
- Emergency filtration