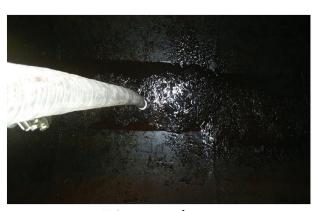

### 2. TANK CLEANING/ **WATER REMOVAL**

- · Biocide treatment stops bacteria growth and prevents new growth
- Removes water from tank floor
- Only water waste is removed, all clean fuel returned
- Confined space certified technicians remove hard particles and sediment
- Emergency filtration