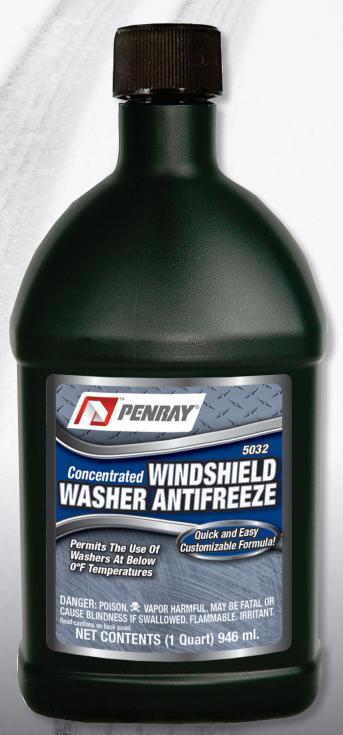

## CONCENTRATED WINDSHIELD WASHER ANTIFREEZE

- Quick and easy customizable formula
- Permits the use of washers at below 0 °F temperatures
- · Cleans and de-ices windshield
- Cleans wiper blades
- Protects in temperatures as low as -30 °F

| Part# | Quantity | Net Contents | Container |
|-------|----------|--------------|-----------|
| 5032  | 12/Case  | 32 fl. oz.   | Bottle    |
| 5005  | 1/Case   | 5 gallons    | Pail      |
| 5055  | 1/Case   | 55 gallons   | Drum      |