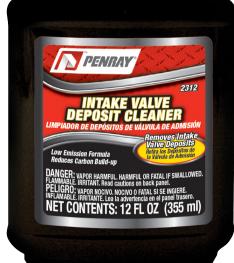

Penray's 2312 Intake Valve Deposit Cleaner has been re-formulated to provide the most thorough cleaning in the market! Penray's 2312 can be used for through the rail cleaning (using shop air) or it can be used through the vacuum line for top engine cleaning.

- Removes carbon deposits from valves
- Optimizes air/fuel ratio for improved performance
- Multi-functional application through the rail or vacuum cleans the intake manifold
- Utilizes detergent and solvent technologies for maximum effectiveness
- Helps restore performance for quieter starts and overall efficiency

| Part# | Quantity | Net Contents | Container |
|-------|----------|--------------|-----------|
| 2312  | 12/Case  | 12 fl. oz.   | Bottle    |