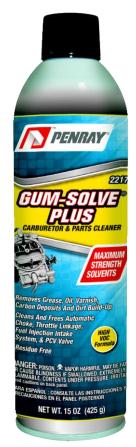

## Gum Solve Plus 2217 Carburetor & Choke Cleaner

Restores carburetor performance by removing gum, varnish, carbon deposits, and dirt build-up

Cleans and frees automatic chokes, carburetor linkage, manifold heat control and PCV smog valve

Will not harm oxygen sensors and is compatible with catalytic converters

Convenient and easy spray application cleans carburetors without removal from engine

| Part # | Quantity | Net Contents | Container   |
|--------|----------|--------------|-------------|
| 2217   | 12/Case  | 15 oz.       | Aerosol Can |