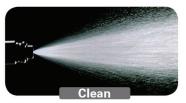

## **Fuel Injectors**

Fuel injectors work with small openings that can easily become clogged. The smallest deposits on these openings can have a large negative effect on injector spray pattern. Keeping injectors clean is critical to maximize fuel economy and engine performance.