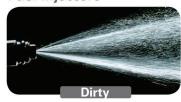

## **Fuel Injectors**

Fuel injectors work with small openings that can easily become clogged. The smallest deposits on these openings can have a large negative effect on injector spray pattern. Keeping injectors clean is critical to maximize fuel economy and engine performance.